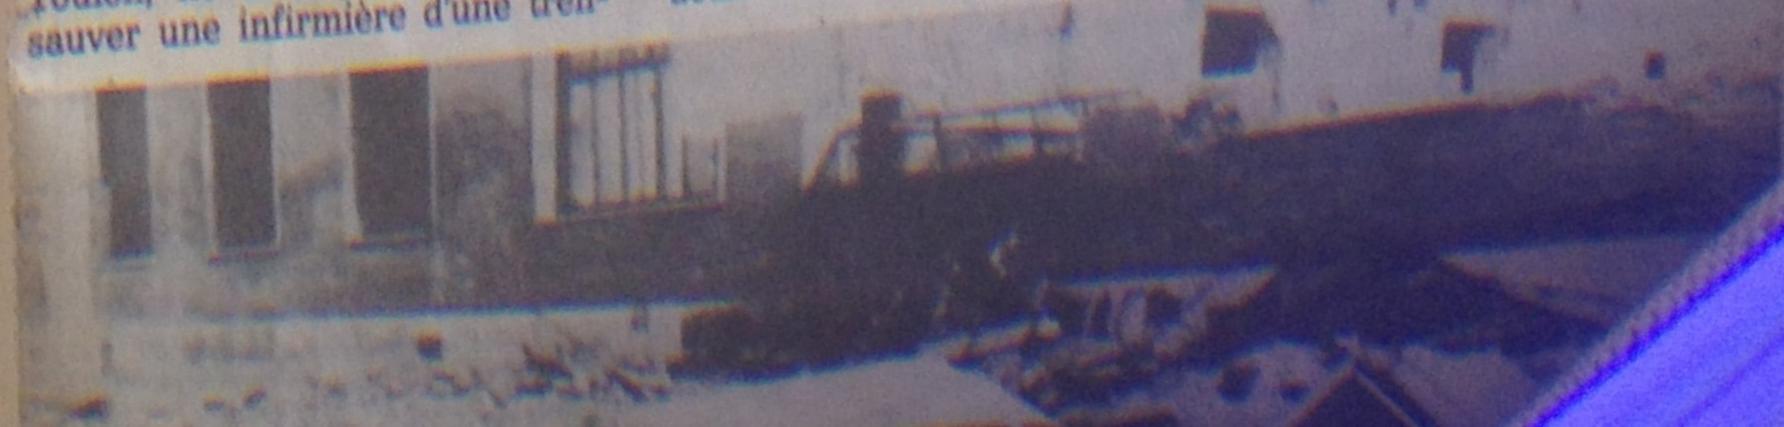

Dimanche, vers 14h30, une vedette et un hélicoptère alertés par le CROSSMed (Centre régional opérationnel de Surveillance et de Sauvetage de la Méditerranée) de Toulon, ne sont pas parvenus à sauver une infirmière d'une trensauver une de la description de la des

taine d'années, qui, selon un témoin, promenait son chien en bord de mer à Eze. La victime, dont l'identité n'a pas été révélée, a été happée par une vague de huit mètres de haut et jetée à la mer. Les gendarmes ont retrouvé son corps inanimé en fin d'après-midi sur les rochers de la Pointe de Cabuel.