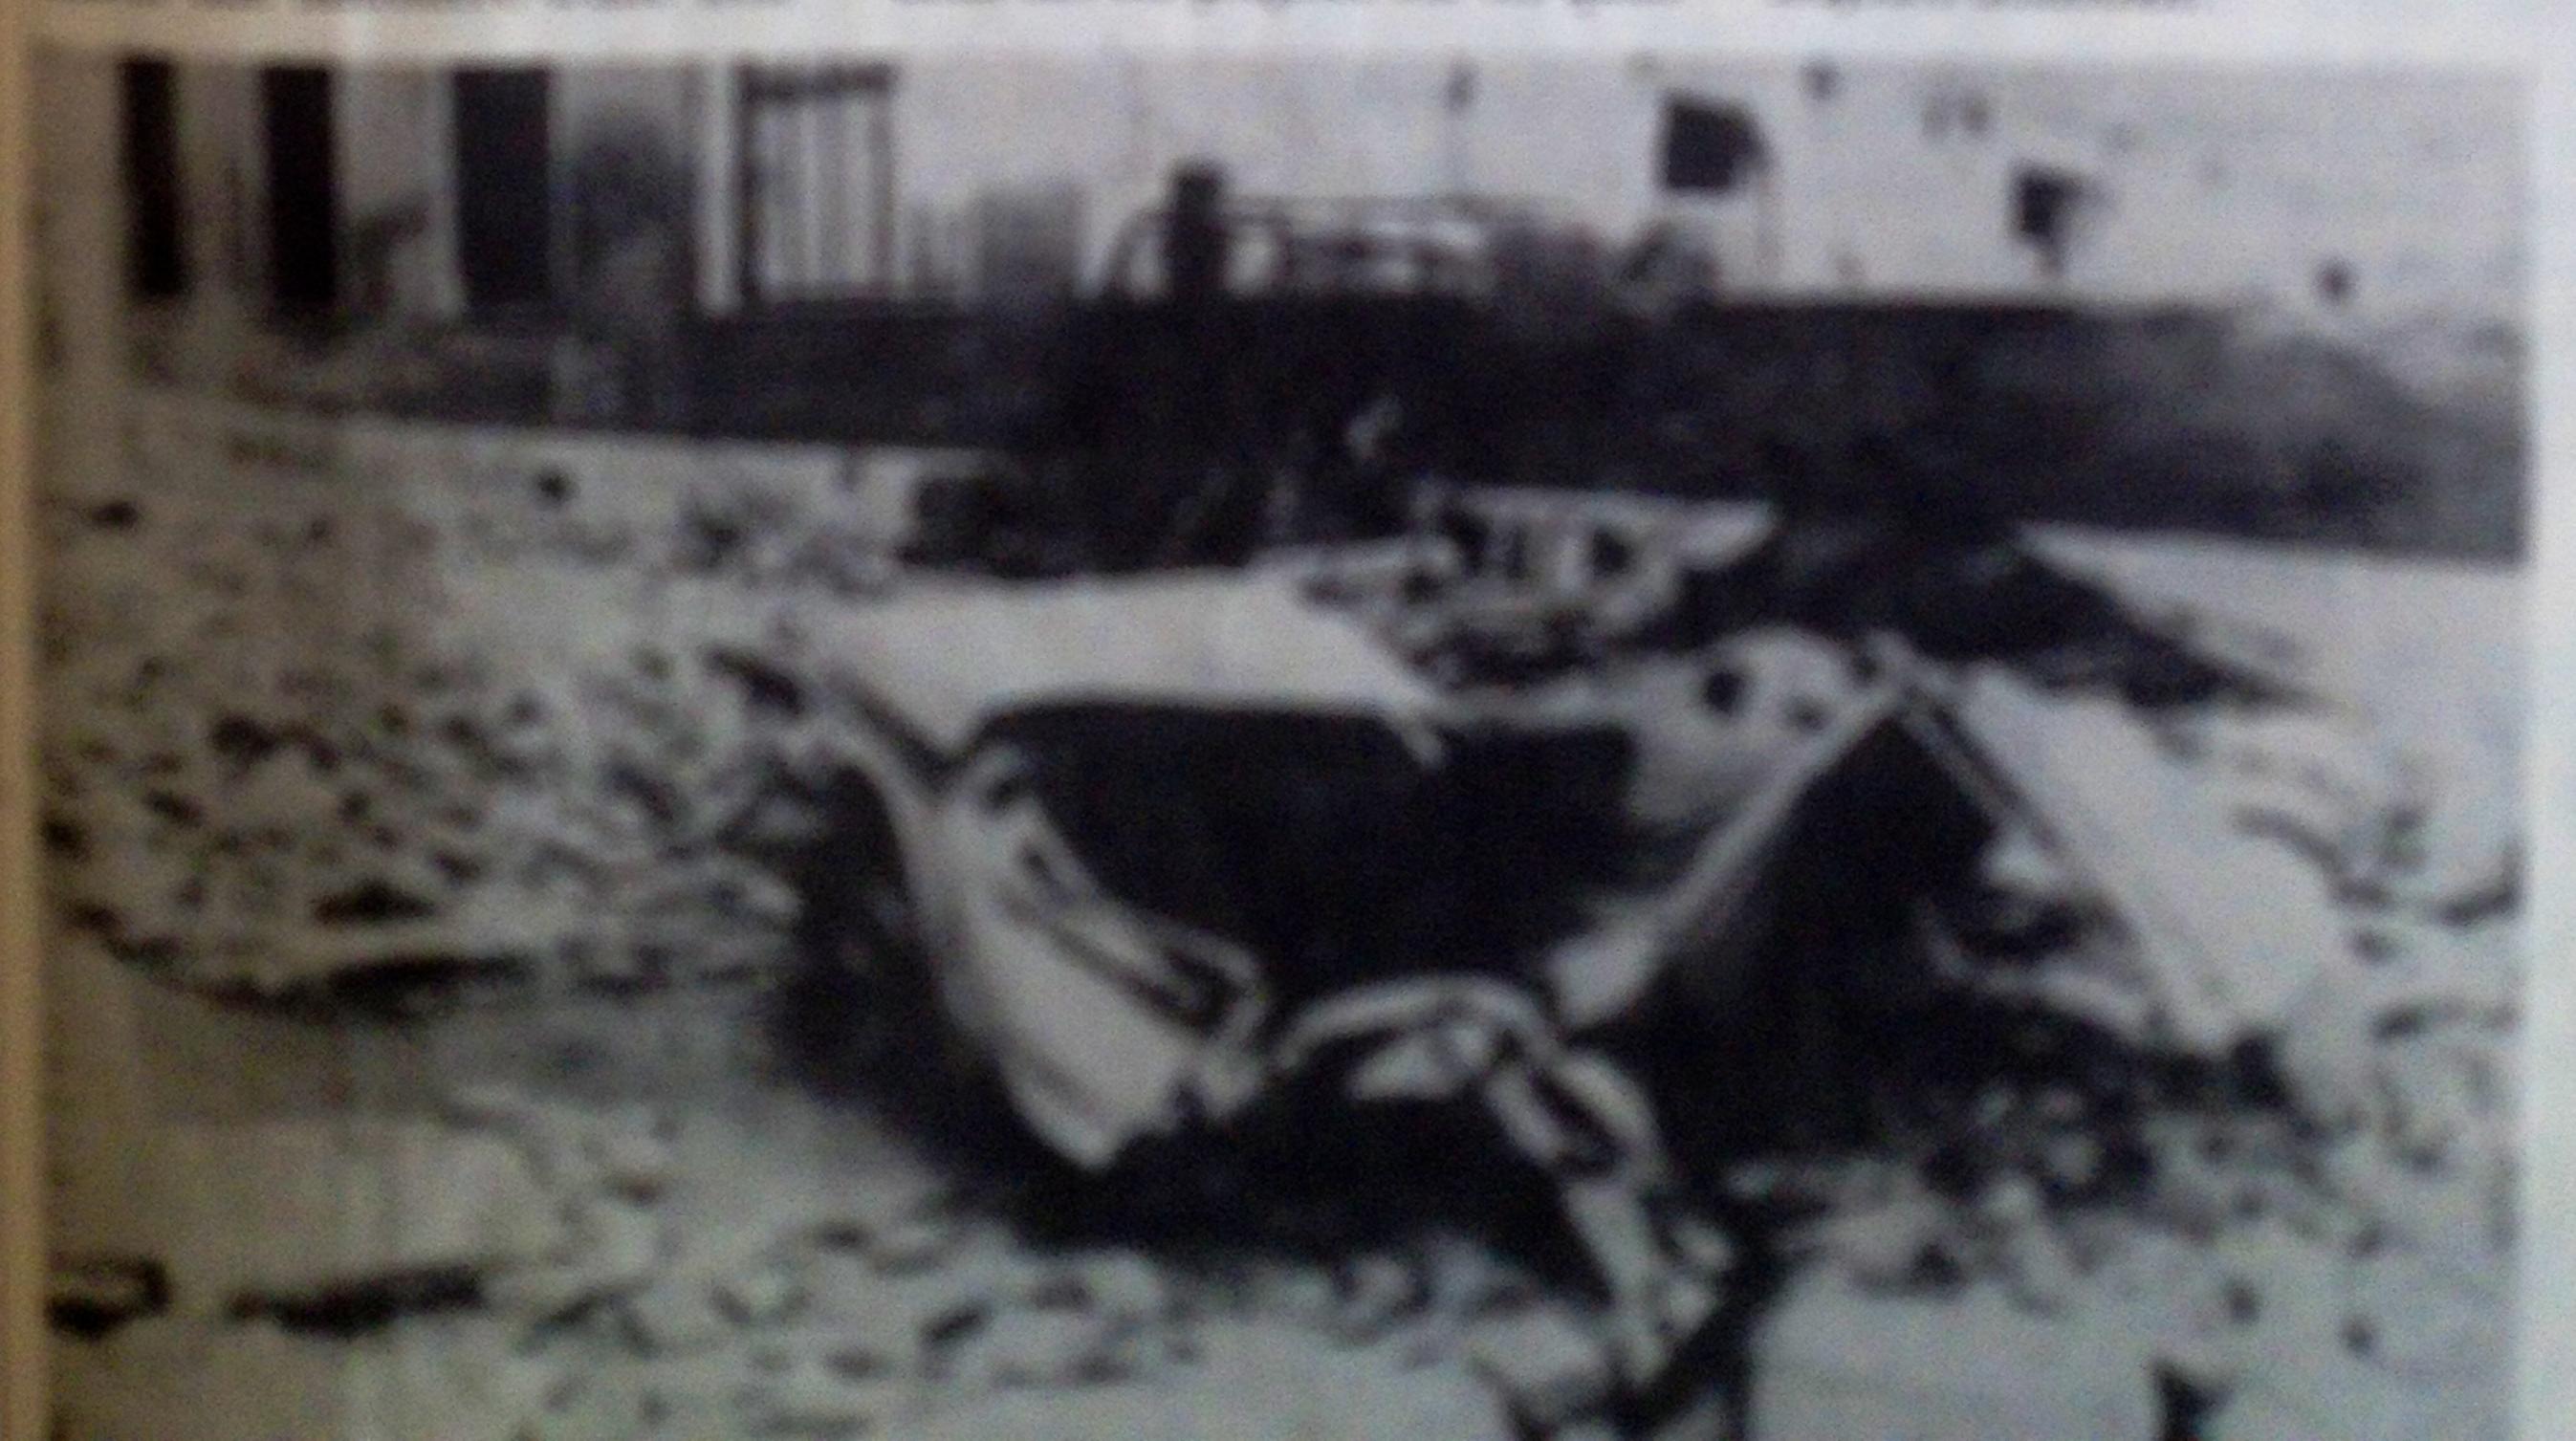

### Tempete MINI RAZ-DE-MAREE SUR LA CORNICHE

rel mais brutal mini "raz-de-maree" hier ref mais brutal mini "raz-de-marec" liter matin à la Pointe-Rouge. Il a cause d'iniportants dégats, en partieuller dans les les caux de l'Institut national de plongée profonde installes pres de la digue, tout à côte de la caserne des marins-pompiers.

Vers 8 heures, hier matin, le vent d'Ouest en Est a brusquement forci. Pour atteindre 60 à 80

Km/h, avec des pointes à 100 Km/h.

THE RESERVE THE PARTY OF THE PA

La houle a enflé et des vagues de quelque cinq à six mètres de haut ont rapidement "sauté" la digue et des "paquets de mer" ont entièrement envahi les locaux de l'INPP.

Bien entendu, l'eau a causé d'importants degâts. Un réservoir à propane a ainsi été arrache

de son socie.

D'autre part, une barge appartenant à cette même société a rompu ses amarres ainsi que plusieurs bateaux du port de plaisance. Pendant plusieurs heures, les marins-pompiers, dans des conditions difficiles, ont dù batailler ferme pour remettre, vaille que vaille, les choses en l'état. (Photo Pierre Boyer)