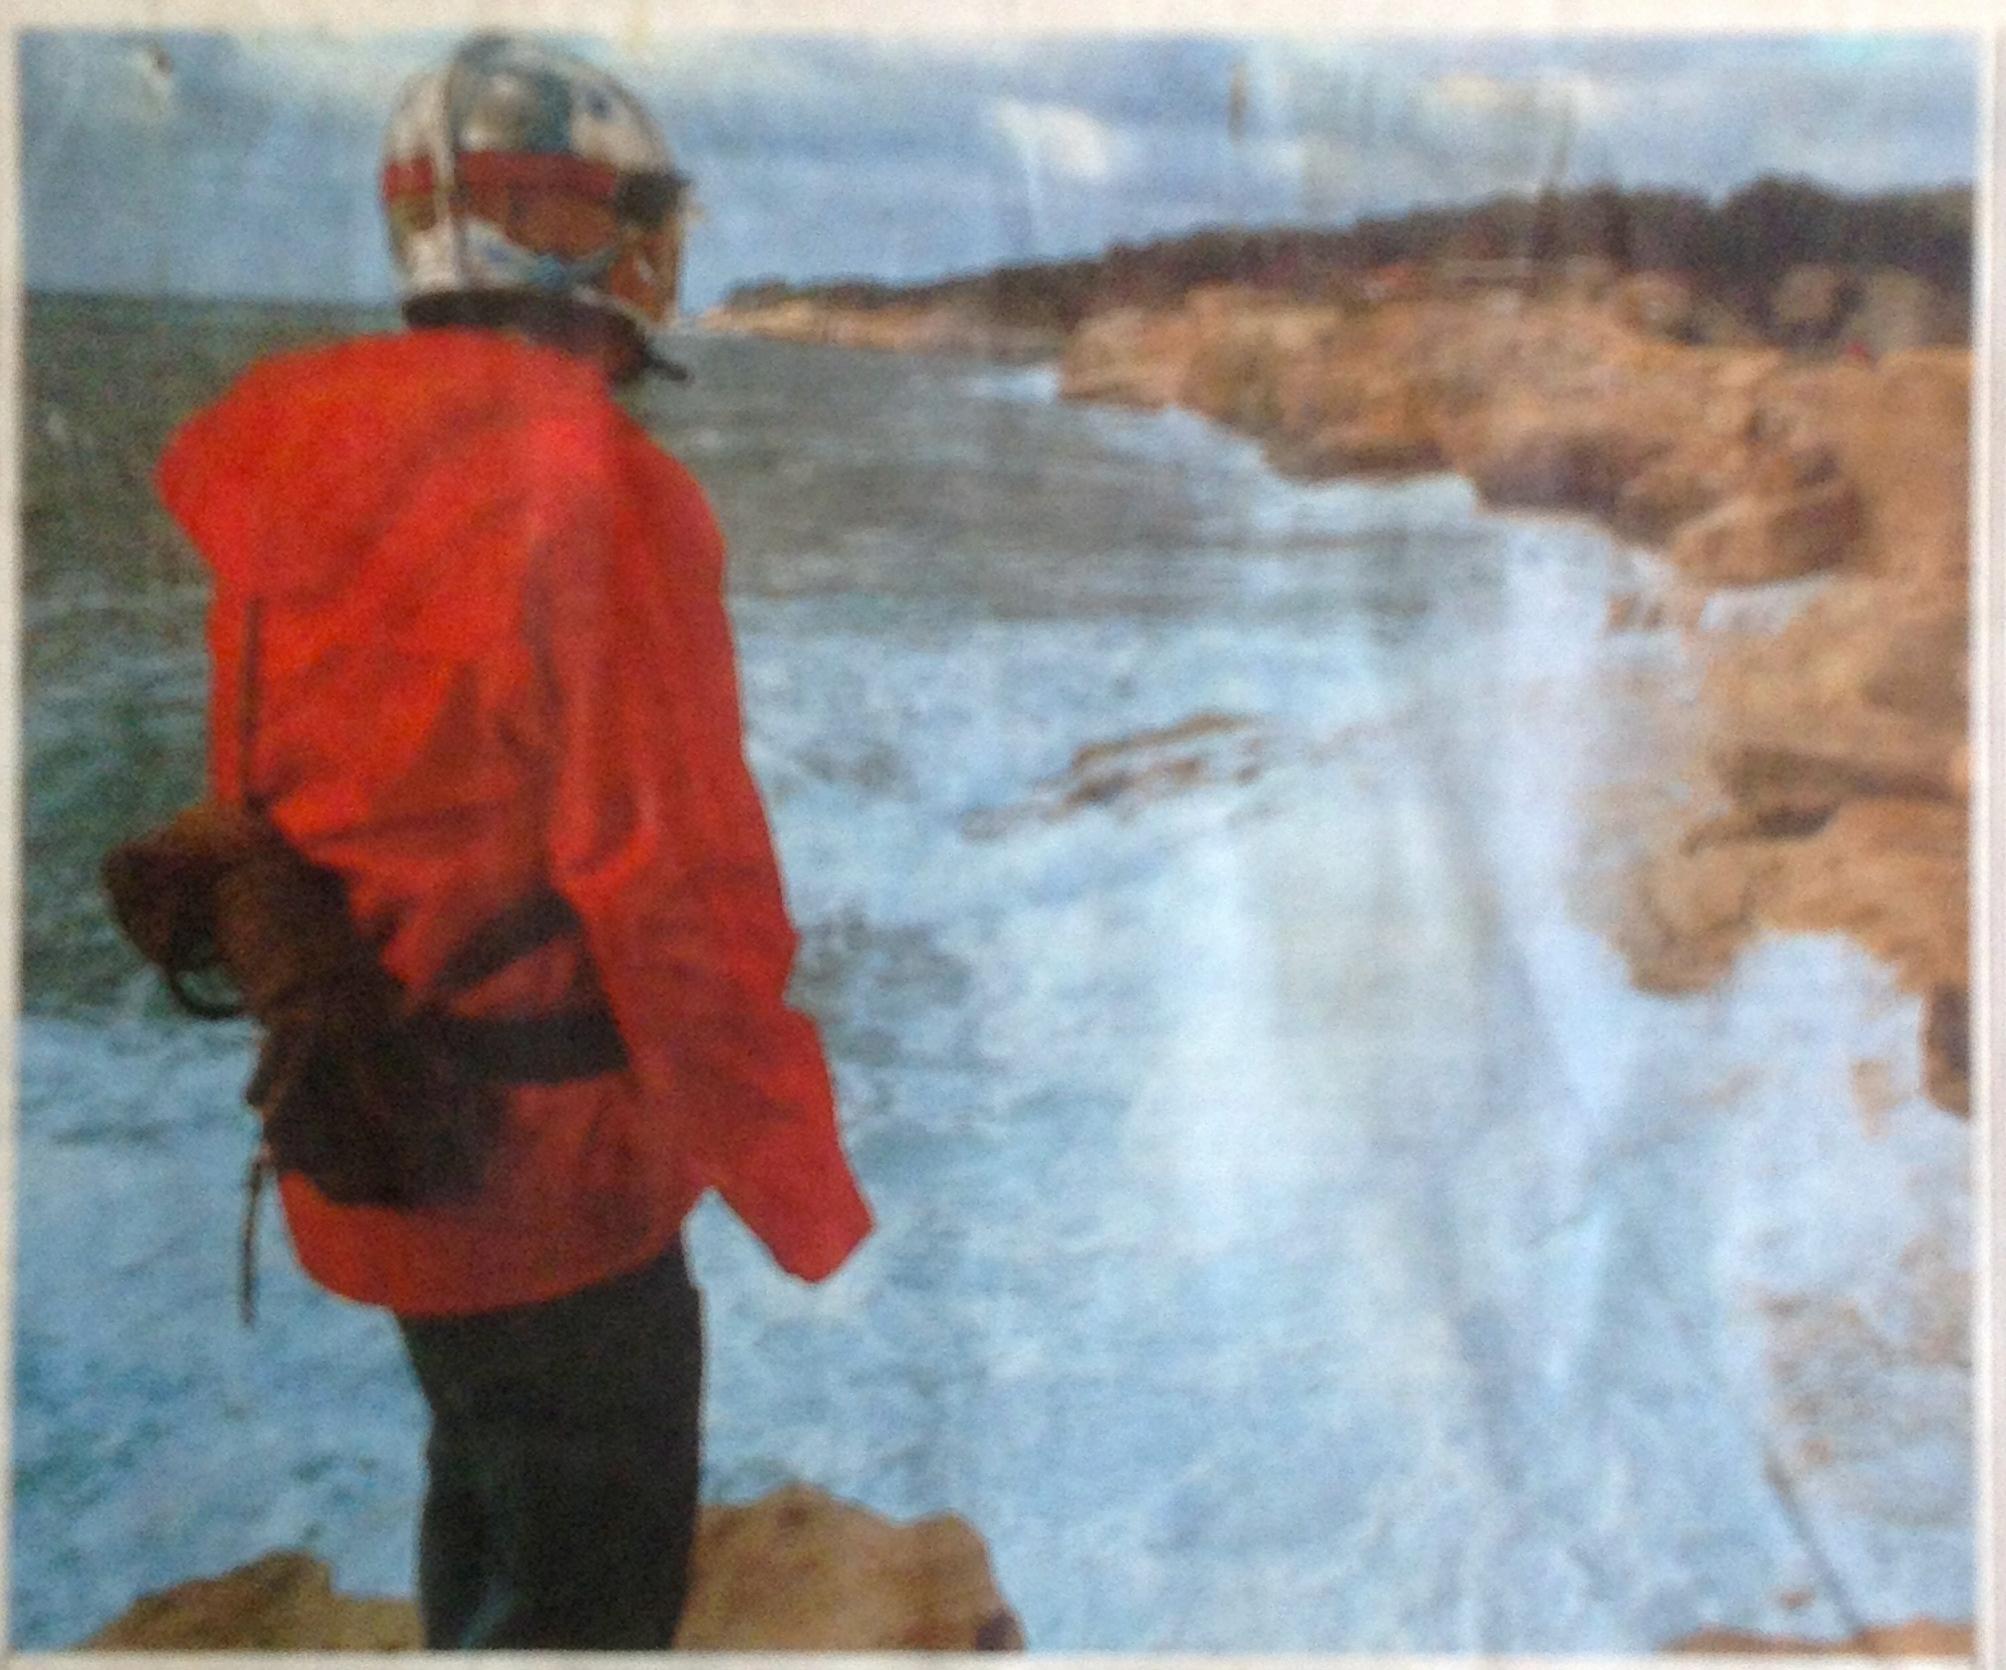

## Coup de mer sur la côte d'az

Un violent coup de mer a submergé hier la côte méditerranéenne où des vagues d'environ 10 m projetées par un vent soufflant à plus de 60 km/h ont provoqué la mort de quatre personnes à Menton, Eze-sur-Mer, Cassis et Sète, et dévasté les plages.

Six personnes ont en outre été blessées à Menton, Cannes et Nice où les vagues déferlent depuis dimanche matin sur les plages, jusqu'aux terrasses de cafés des promenades de bord de mer, en emportant les installations légères des plages et en les recouvrant d'une quarantaine de cm de sable.

Dimanche, vers 14h30, une vedette et un hélicoptère alertés par le CROSSMed (Centre régional opérationnel de Surveillance et de Sauvetage de la Méditerranée) de Toulon, ne sont pas parvenus à sauver une infirmière d'une trensauver une de la description de la des

taine d'années, qui, selon un témoin, promenait son chien en bord de mer à Eze. La victime, dont l'identité n'a pas été révélée, a été happée par une vague de huit mètres de haut et jetée à la mer. Les gendarmes ont retrouvé son corps inanimé en fin d'après-midi sur les rochers de la Pointe de Cabuel.

Deux heures plus tard, le Crossmed dépêchait également une vedette et un hélicoptère pour rechercher une jeune femme disparue en mer sur la Corniche de Sète. rue en mer sur la Corniche de Sète. Vers 15h30, à Menton, Jules Minet, un retraité de 62 ans a été mortelun retraité de 62 ans a été mortellement blessé par une vague qui l'a lement projeté contre les violemment projeté contre les murs du Bastion du bord de mer.

Enfin, à Cannes, un homme de 50 ans, Alain Sassy, se promenait avec son fils Olivier, 17 ans, sur la jetée du vieux port, lorsque tout jetée du vieux port, lorsque tout deux ont été projetés sur les quais

par une vague, faisant une i 4 m. Souffrant de plusieurs res, M. Sassy a été hospital

#### Au large de Fos

Par ailleurs, quatre perso dont une femme - ont été treuillées au large de Fos-su d'un cargo battant pavillo. Bermudes, dont la cargaison désarrimée. Devant la situation licate de son cargo, l'Emalicate de son cargo, l'Emalicate de Marseille pour Gêne parti de Marseille pour Gêne medi et affrontant dimanche medi et affrontant dimanche vent de cinquante à soix vent de cinquante à soix roeuds et une mer de force ser capitaine du cargo demandais fin de matinée l'évacuation de ser fin de matinée l'évacuation de ser équipage, de nationalité polonais

Le vent s'est calmé en début soirée mais, vers 20h00, la mer ét toujours démontée.