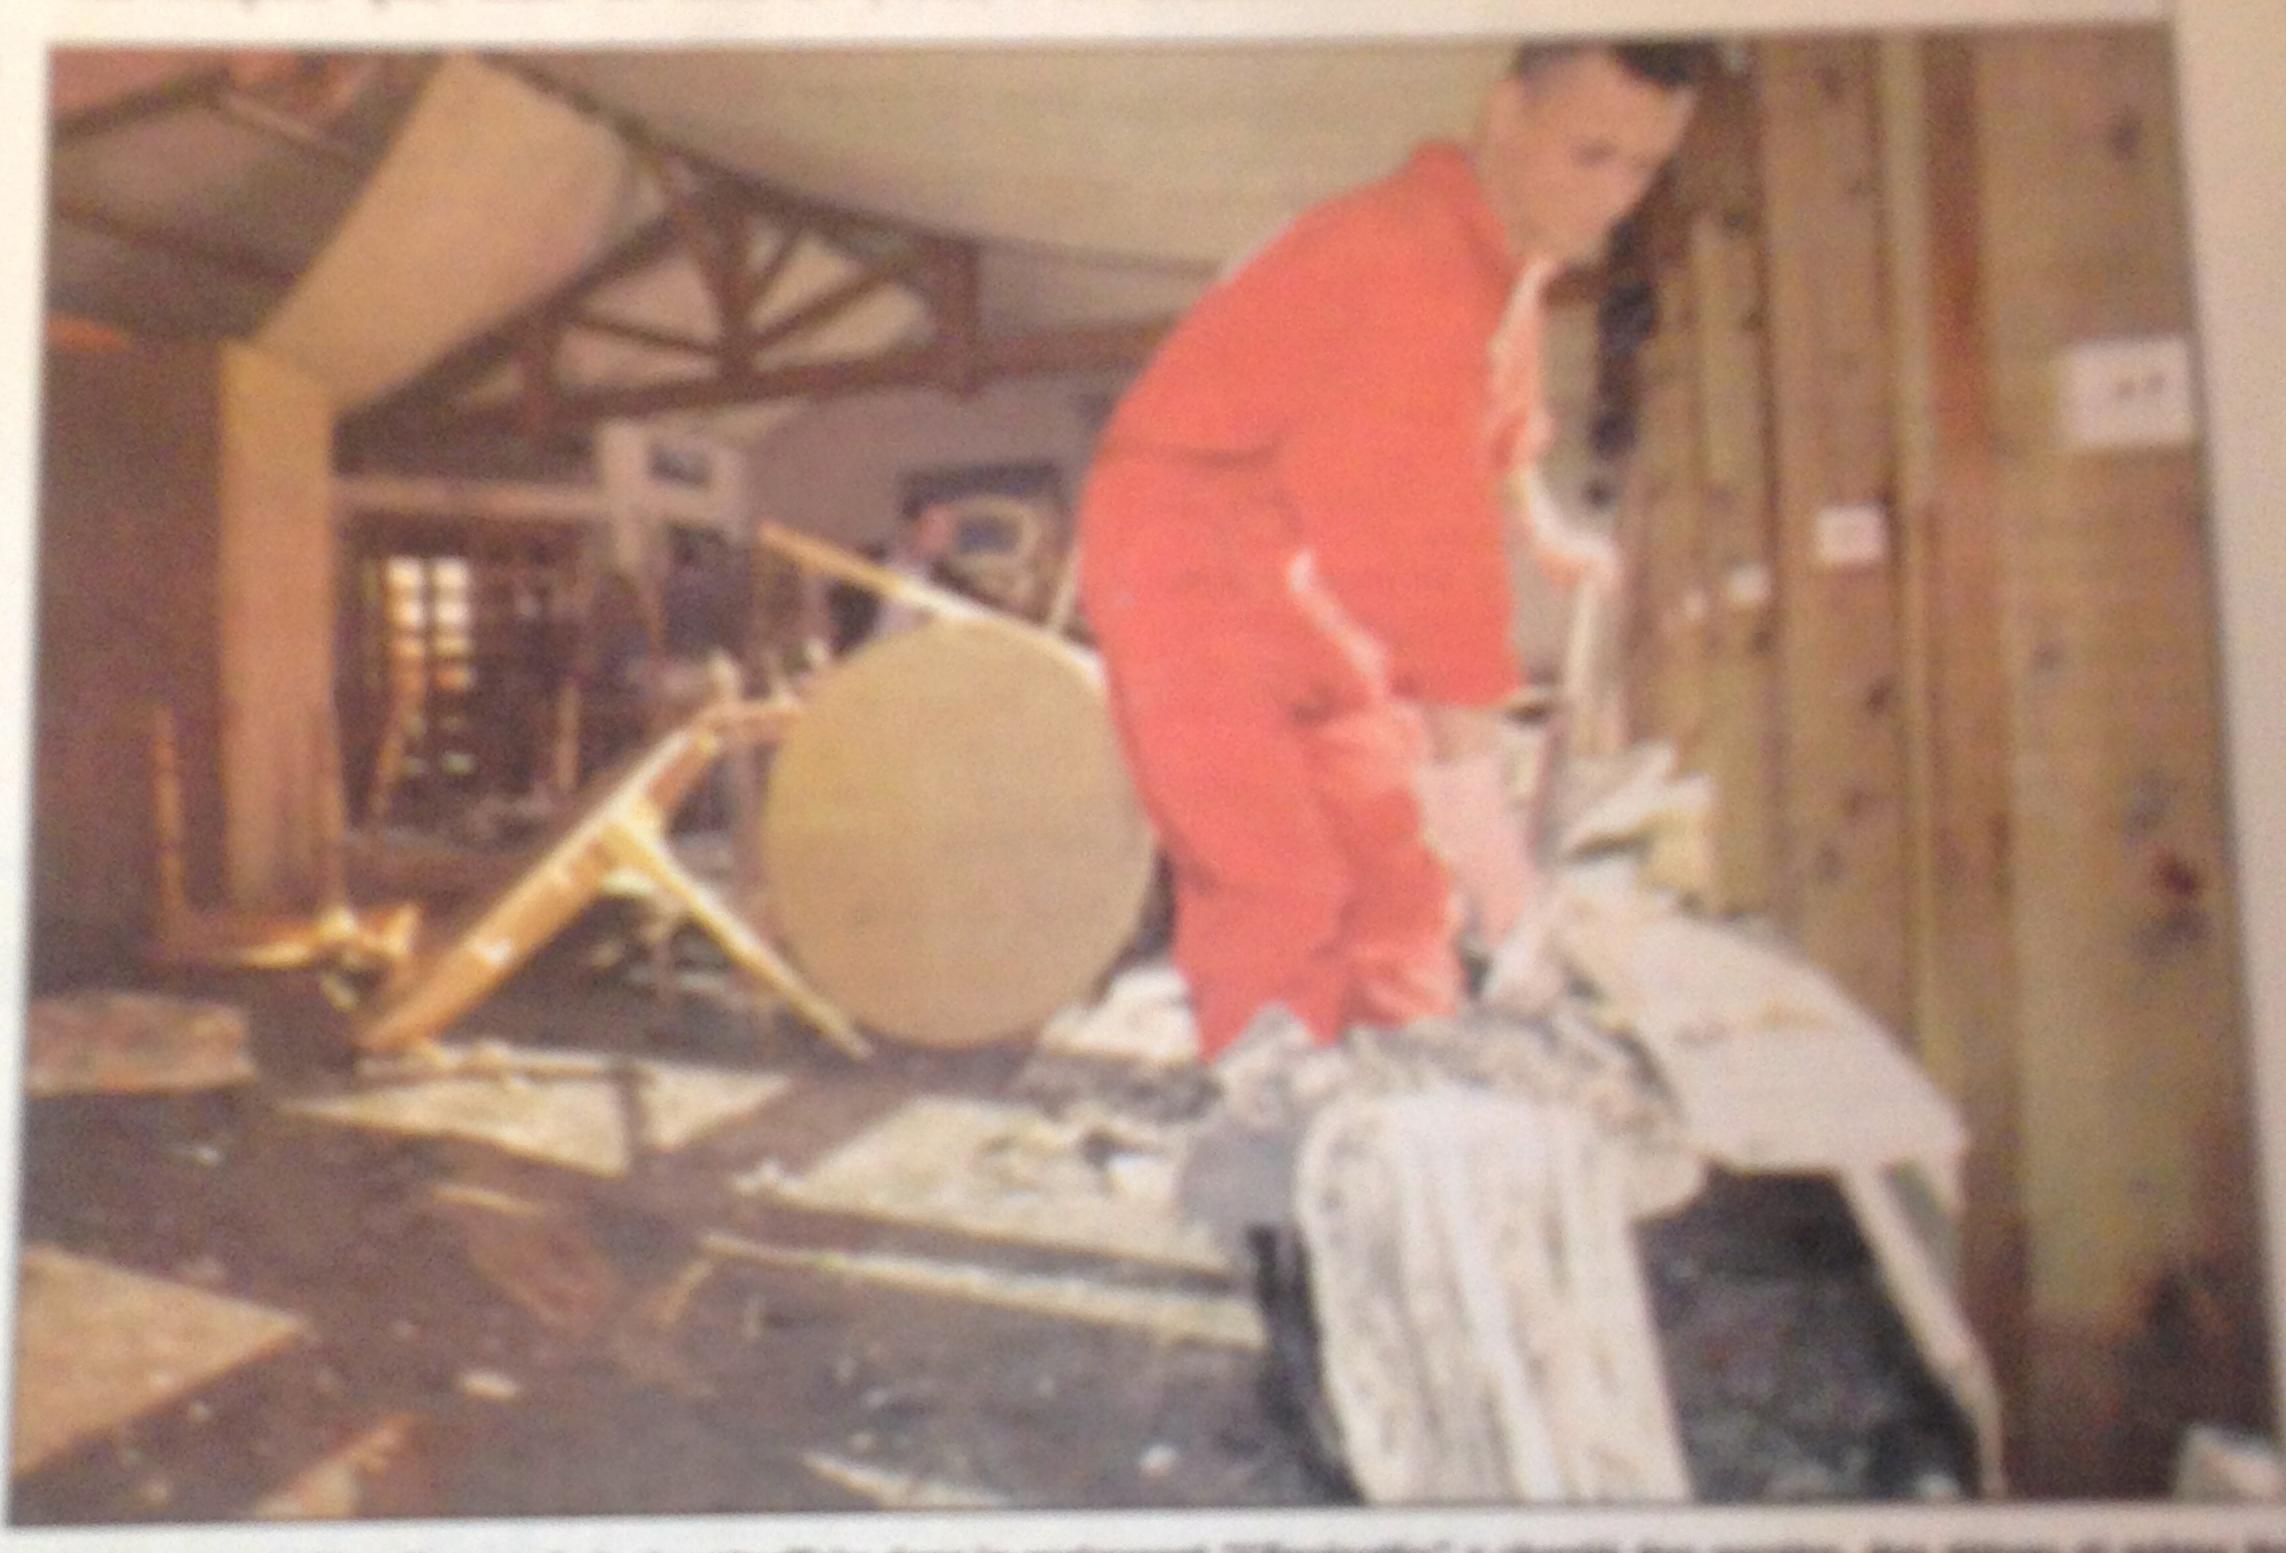

## Des Goudes à l'Estaque, la tempête a balavé le litto

la tempête a balayé le littoral
le Vallon des Audies, les plages Capaces-Dedictre, Callebongue et le post de l'Estaque, sontamente, une sondien de
la benepète que, dans la moit de pende, s'est absolue moir la volle

### Characters, additions of vors does solden

Company State for March & Marchine State S

An Explore does Audition, I was qui a and angionellinks does in representate "Eligenteenber" & chartely fine represent, the depoint of minimum fine course does nation. (Photos Problems Specials)