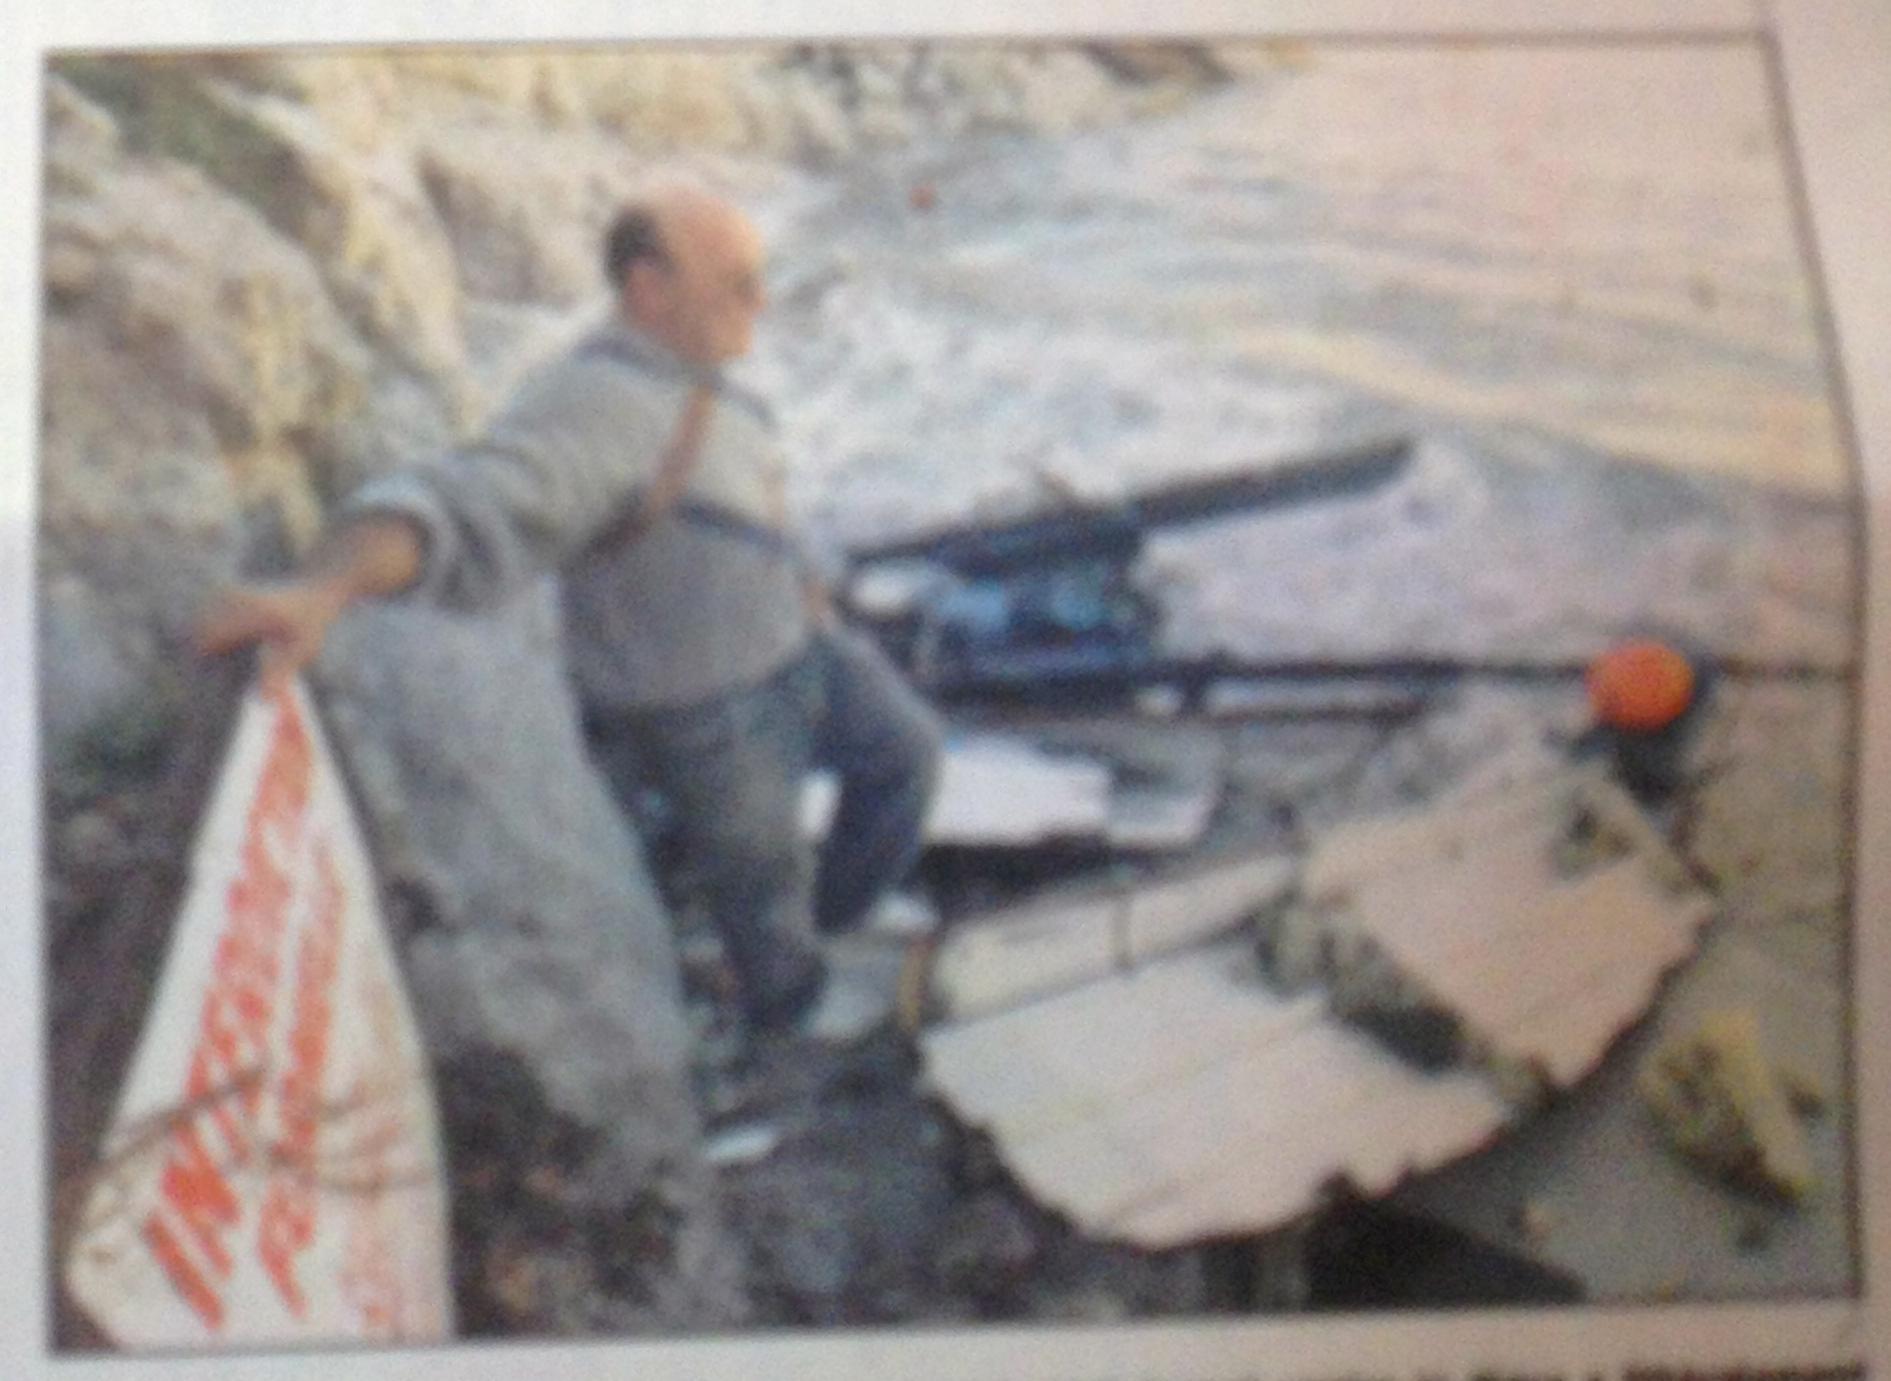

## Des Goudes à l'Estaque, la tempête a balavé le litto

la tempête a balayé le littoral
le Vallon des Audies, les plages Capaces-Dedictre, Callebongue et le post de l'Estaque, sontamente, une sondien de
la benepète que, dans la moit de pende, s'est absolue moir la volle

### Characters, additions of vors does solden

Company State for March & Marchine State S

An Explore does Audition, I was qui a and angionellinks does in representate "Eligenteenber" & chartely fine represent, the depoint of minimum fine course does nation. (Photos Problems Specials)